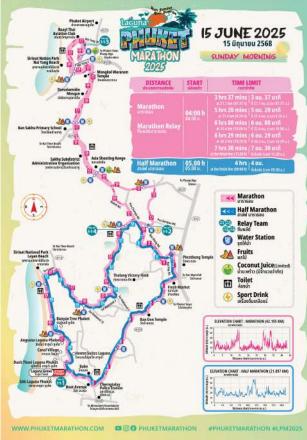

# **SUNSET & SUNRISE STARTS**

Saturday's races begin late afternoon with 'Sunset Starts'. Sunday's races begin early morning with 'Sunrise Starts'.

Laguna Phuket Marathon 2025 features six events over five distances: 2KM Kids Run, 5KM and 10KM races on Saturday 14<sup>th</sup>; and the Half Marathon (21.0975KM), Marathon (42.195KM) and Marathon Relay (42.195KM) on Sunday 15<sup>th</sup> June.

#### **COURSE**

Laguna Phuket International Marathon 2025 offers a mostly flat with a few rolling hills scenic course covering 42.195KM of the beautiful island of Phuket.

The race course is set against the magnificent backdrop of the lush greenery of Phuket's tropical forests, rubber and pineapple plantations, spectacular beaches, quaint local villages, beautiful cultural landmarks, and, of course, stunning Laguna Phuket.

Starting at Laguna Phuket the course heads North East to Baan Don and then North past Thalang onto Nai Yang Beach before turning back to Laguna passing Layan Beach along the way.