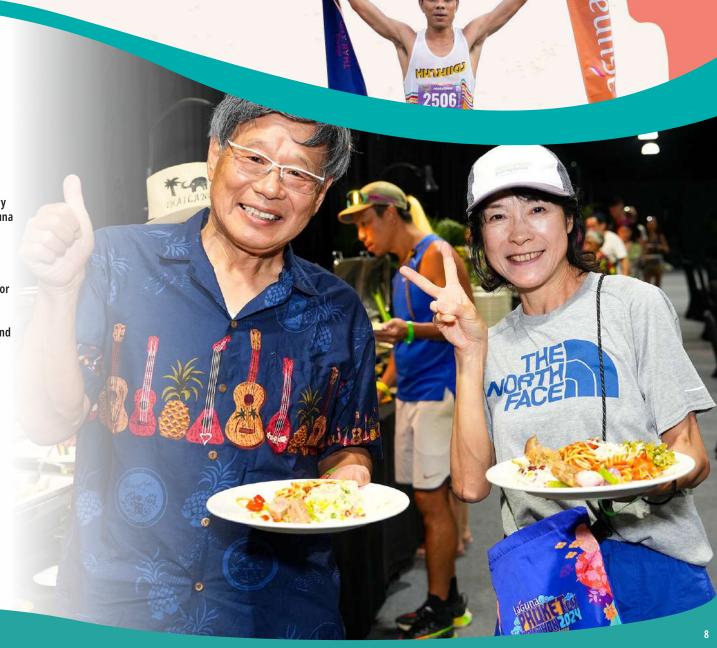

#### **PASTA PARTY**

Laguna Phuket International Marathon 2025 pre-race Pasta Party is a celebratory ritual that offers runners the opportunity to sample some of the hospitality Laguna Phuket has to offer.

The Pasta Party brings together runners, families, and friends on the eve of the Marathon offering a five-star buffet meal that will get the taste buds excited at Laguna Phuket. As well as a carbo-loading exercise, the Pasta Party is a chance for fellow runners to meet and share interesting stories.

Tickets to the Pasta Party are included in the overseas entry fees for Marathon and Half Marathon runners. All other runners and any non-running companions may purchase tickets online during the registration process.