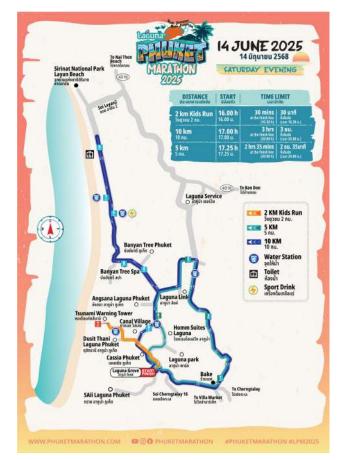

# **SUNSET & SUNRISE STARTS**

Saturday's races begin late afternoon with 'Sunset Starts'. Sunday's races begin early morning with 'Sunrise Starts'.

Laguna Phuket Marathon 2025 features six events over five distances: 2KM Kids Run, 5KM and 10KM races on Saturday 14<sup>th</sup>; and the Half Marathon (21.0975KM), Marathon (42.195KM) and Marathon Relay (42.195KM) on Sunday 15<sup>th</sup> June.

Starting at Laguna Phuket the course heads North East to Baan Don and then North past Thalang onto Nai Yang Beach before turning back to Laguna passing Layan Beach along the way.